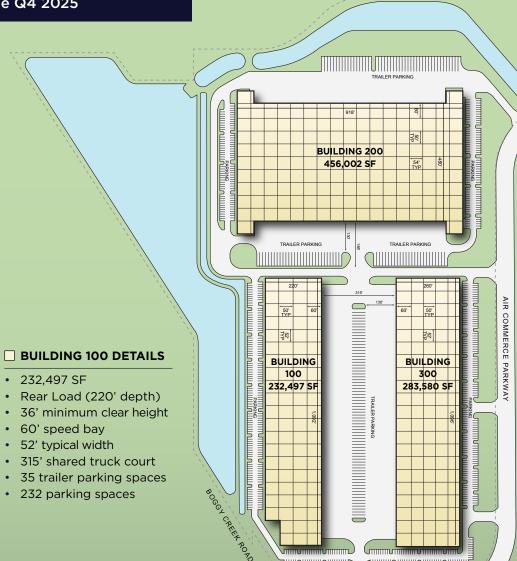

## Constellation Air Commerce Park

10195 Boggy Creek Road, Orlando, FL 32824

for website)

 Building 100
 232,497 SF

 Building 200
 456,002 SF

 Building 300
 283,580 SF

 Total
 972,079 SF

- Immediate access to Orlando Int'l Airport.
   Proximity to State Road 528, Florida Turnpike,
   State Road 417 provides excellent East
   to West and North to South connectivity
   throughout adjacent communities as well
   as the Orlando MSA.
- Ideal layout with multiple traffic-controlled points of ingress/egress with full circulation, (175) trailer parking, ESFR sprinkler systems
- Premium product in a constrained warehouse submarket where rooftop expansion and consumption continue to surge
- Green features including LEED certified design, LED lights, and conduit for EV charging

#### **☐ BUILDING 200 DETAILS**

- 456,002 SF
- Cross-Dock (480' depth)
- 36' minimum clear height
- 60' speed bay
- 54' typical width
- 185' truck court
- 105 trailer parking spaces
- 195 parking spaces

#### **☐ BUILDING 300 DETAILS**

- 283,580 SF
- Rear Load (260' depth)
- 36' minimum clear height
- 60' speed bay
- 52' typical width
- 315' shared truck court
- 35 trailer parking spaces
- 284 parking spaces