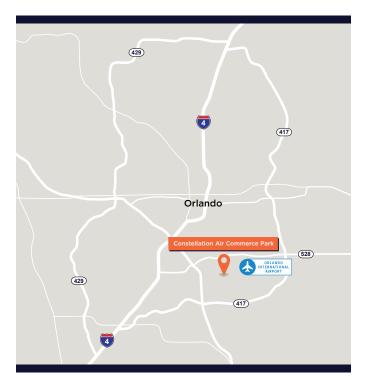

## Constellation Air Commerce Park

10195 Boggy Creek Road, Orlando, FL 32824

for website)

 Building 100
 232,497 SF

 Building 200
 456,002 SF

 Building 300
 283,580 SF

 Total
 972,079 SF

- Immediate access to Orlando Int'l Airport.
   Proximity to State Road 528, Florida Turnpike,
   State Road 417 provides excellent East
   to West and North to South connectivity
   throughout adjacent communities as well
   as the Orlando MSA.
- Ideal layout with multiple traffic-controlled points of ingress/egress with full circulation, (175) trailer parking, ESFR sprinkler systems
- Premium product in a constrained warehouse submarket where rooftop expansion and consumption continue to surge
- Green features including LEED certified design, LED lights, and conduit for EV charging

40K to 456K SF available <6 miles from key transportation arteries (Orlando International Airport 528, 417, FLTP)

**36'** clear heights

Deep labor pool and executive housing nearby