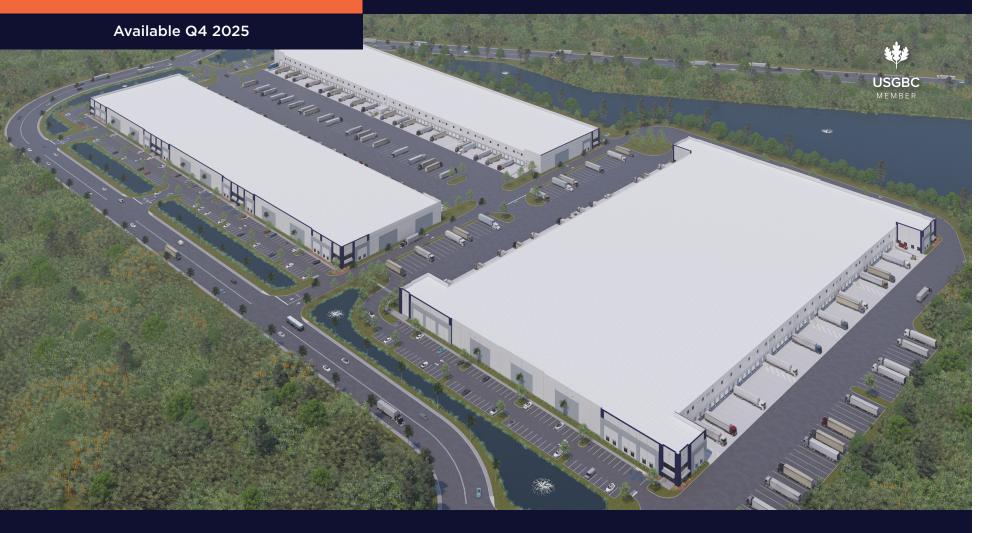

## Constellation Air Commerce Park

10195 Boggy Creek Road, Orlando, FL 32824

for website)

 Building 100
 232,497 SF

 Building 200
 456,002 SF

 Building 300
 283,580 SF

 Total
 972,079 SF

- Immediate access to Orlando Int'l Airport.
   Proximity to State Road 528, Florida Turnpike,
   State Road 417 provides excellent East
   to West and North to South connectivity
   throughout adjacent communities as well
   as the Orlando MSA.
- Ideal layout with multiple traffic-controlled points of ingress/egress with full circulation, (175) trailer parking, ESFR sprinkler systems
- Premium product in a constrained warehouse submarket where rooftop expansion and consumption continue to surge
- Green features including LEED certified design, LED lights, and conduit for EV charging

### Constellation Air Commerce Park

10195 Boggy Creek Road, Orlando, FL 32824

Available Q4 2025