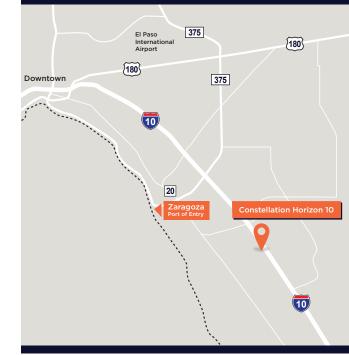

# Building A .351,000 SF Building B .318,735 SF Building C .204,100 SF Total 873,835 SF

(click or so for websi

- Premier location in El Paso's Lower Valley submarket with frontage on Interstate 10
- 9.5 miles from the Zaragoza Port of Entry, 6 miles from Loop 375 and 22 miles from the El Paso International Airport
- State-of-the-art buildings featuring 32-36' clear height and the ability to fully fence/ secure truck courts for the CTPAT program
- "Green ready" design encompasses conduit for EV charging stations and roof spec sufficient for solar to accommodate ESG needs

50K to 873,835K SF available

Frontage on I-10

9.5 miles from Zaragoza Port of Entry