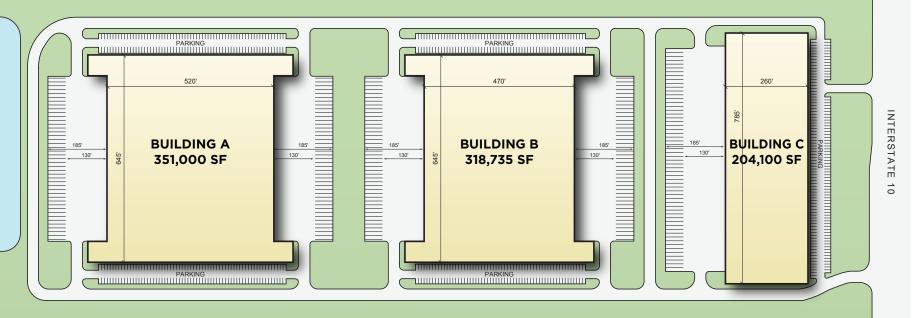

# Building A .351,000 SF Building B .318,735 SF Building C .204,100 SF Total 873,835 SF

(click or so for websi

- Premier location in El Paso's Lower Valley submarket with frontage on Interstate 10
- 9.5 miles from the Zaragoza Port of Entry, 6 miles from Loop 375 and 22 miles from the El Paso International Airport
- State-of-the-art buildings featuring 32-36' clear height and the ability to fully fence/ secure truck courts for the CTPAT program
- "Green ready" design encompasses conduit for EV charging stations and roof spec sufficient for solar to accommodate ESG needs

#### BUILDING A DETAILS

- 351,000 SF
- Divisible to 60,000 SF
- 36' clear height
- ESFR
- 228 car parks
- 94 trailer spaces
- 7-inch slab
- 185' truck courts

#### **BUILDING B DETAILS**

- 318,735 SF
- Divisible to 60,000 SF
- 36' clear height
- ESFR
- 204 car parks
- 94 trailer spaces
- 7-inch slab
- 185' truck courts

#### **BUILDING C DETAILS**

- 204,100 SF
- Divisible to 50,000 SF
- 32' clear height
- ESFR
- 170 car parks
- 58 trailer spaces
- 6-inch slab
- 185' truck court