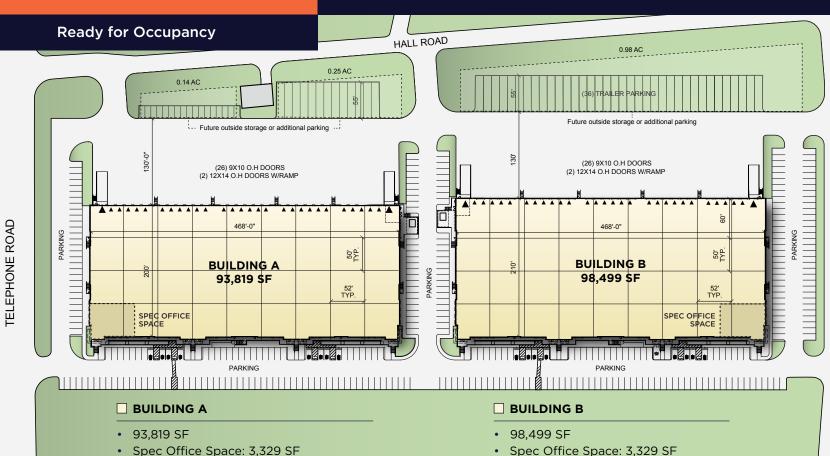

# 192,318 SF Available for Lease

### **Constellation Telephone Road**

11217 Telephone Road, Houston, TX 77075

- Spec Office Space: 3,329 SF
- 28' minimum clear height
- 130' truck court (expandable to 185')
- 13 trailer parking (future)
- 142 parking spaces (17 future additional)

- 28' minimum clear height
- 130' truck court (expandable to 185')
- 36 trailer parking (future)
- 176 parking spaces

Zack Taylor Principal 713.830.2193 | Direct 713.492.5495 | Mobile zack.taylor@colliers.com