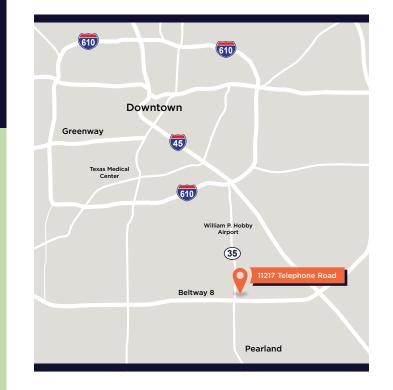

#### Constellation Telephone Road

11217 Telephone Road, Houston, TX 77075

| 192,318 SF |
|------------|
|            |
|            |
|            |
|            |

- Frontage on Beltway 8 and Telephone Road offers immediate access to both thoroughfares as well as close proximity to SH 288 and I-45
- Prime location provides access to Pearland rooftops within minutes via Telephone Road, as well as accessibility to Inner Loop demand drivers
- Optimal configuration with multiple points of ingress/egress and additional acreage for auto/trailer parking or outside storage
- "Green ready" design encompasses conduit for EV charging stations and roof spec sufficient for solar, to accommodate ESG needs

21K – 99K SF available Beltway 8 frontage **28'** clear height Immediate access to sizable rooftop consumption