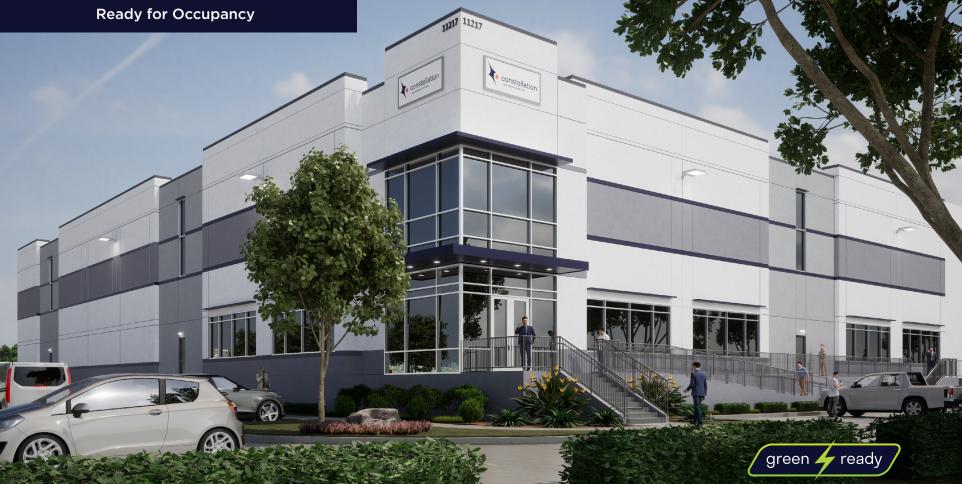

## 192,318 SF Available for Lease

#### Constellation Telephone Road

11217 Telephone Road, Houston, TX 77075

| 192,318 SF |
|------------|
|            |
|            |
|            |
|            |

- Frontage on Beltway 8 and Telephone Road offers immediate access to both thoroughfares as well as close proximity to SH 288 and I-45
- Prime location provides access to Pearland rooftops within minutes via Telephone Road, as well as accessibility to Inner Loop demand drivers
- Optimal configuration with multiple points of ingress/egress and additional acreage for auto/trailer parking or outside storage
- "Green ready" design encompasses conduit for EV charging stations and roof spec sufficient for solar, to accommodate ESG needs

21K – 99K SF available Beltway 8 frontage **28'** clear height Immediate access to sizable rooftop consumption