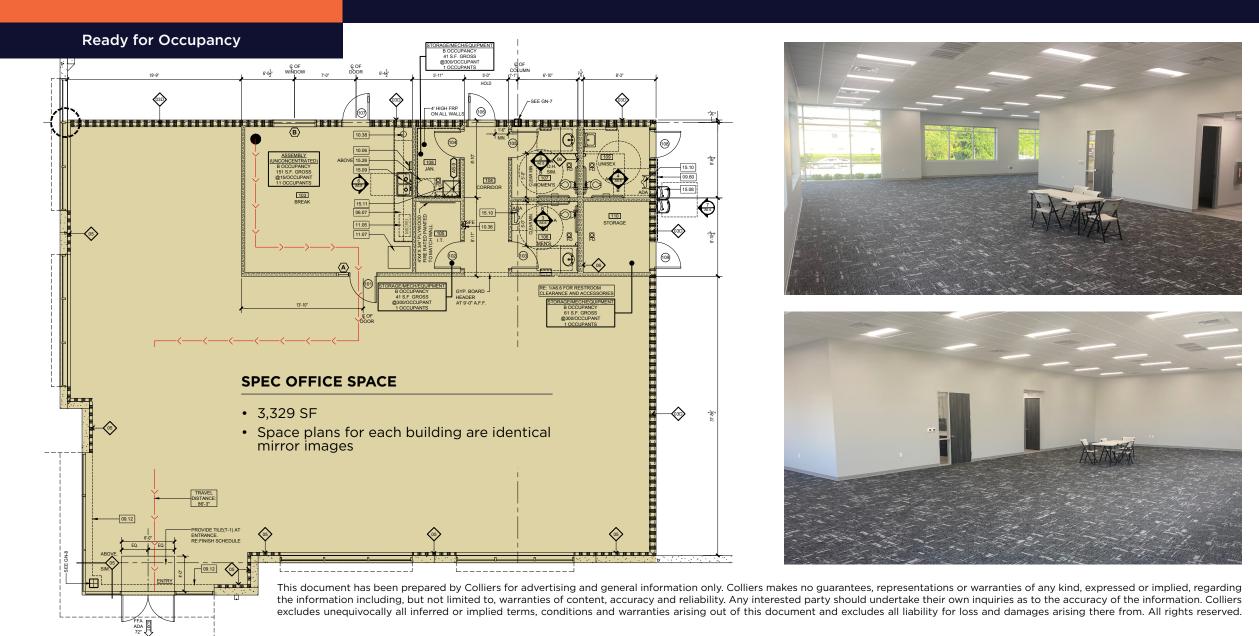

### **Constellation Telephone Road**

11217 Telephone Road, Houston, TX 77075

- Spec Office Space: 3,329 SF
- 28' minimum clear height
- 130' truck court (expandable to 185')
- 13 trailer parking (future)
- 142 parking spaces (17 future additional)

- 28' minimum clear height
- 130' truck court (expandable to 185')
- 36 trailer parking (future)
- 176 parking spaces

Zack Taylor Principal 713.830.2193 | Direct 713.492.5495 | Mobile zack.taylor@colliers.com