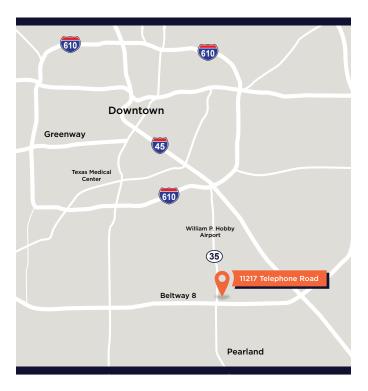

### Constellation Telephone Road

11217 Telephone Road, Houston, TX 77075

## 148,273 SF Available for Lease

Building A. ..93,819 SF Building B (Partially Leased)... .54,454 SF

**Total** 

148,273 SF

- Frontage on Beltway 8 and Telephone Road offers immediate access to both thoroughfares as well as close proximity to SH 288 and I-45
- Prime location provides access to Pearland rooftops within minutes via Telephone Road, as well as accessibility to Inner Loop demand drivers
- Optimal configuration with multiple points of ingress/egress and additional acreage for auto/trailer parking or outside storage
- "Green ready" design encompasses conduit for EV charging stations and roof spec sufficient for solar, to accommodate ESG needs