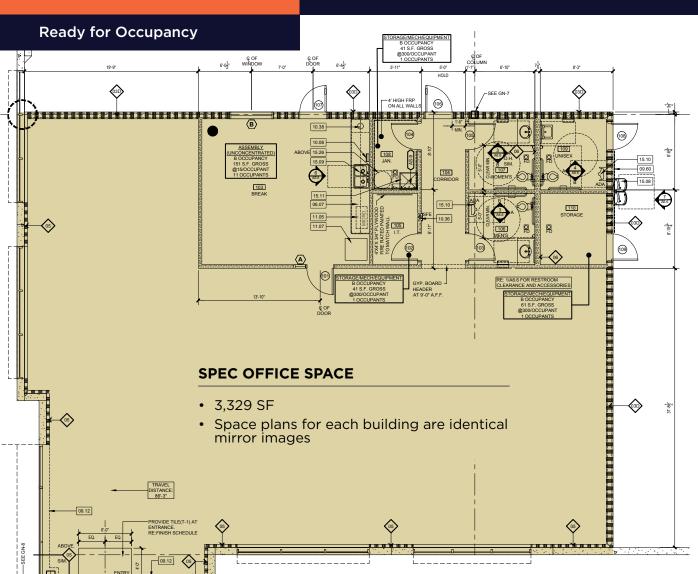

## 148,273 SF Available for Lease

Building A. ..93,819 SF Building B (Partially Leased)... .54,454 SF

**Total** 

148,273 SF

- Frontage on Beltway 8 and Telephone Road offers immediate access to both thoroughfares as well as close proximity to SH 288 and I-45
- Prime location provides access to Pearland rooftops within minutes via Telephone Road, as well as accessibility to Inner Loop demand drivers
- Optimal configuration with multiple points of ingress/egress and additional acreage for auto/trailer parking or outside storage
- "Green ready" design encompasses conduit for EV charging stations and roof spec sufficient for solar, to accommodate ESG needs