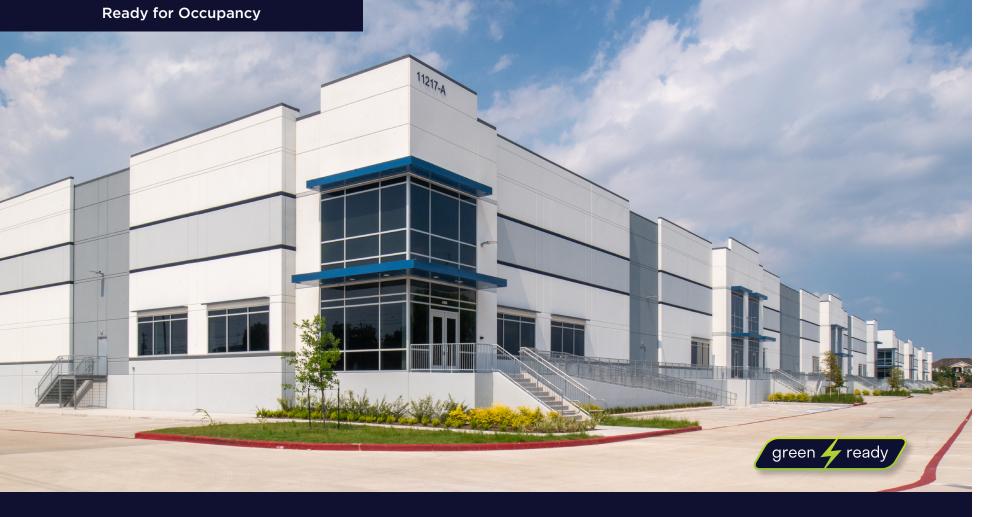

## 148,273 SF Available for Lease

Building A. ..93,819 SF Building B (Partially Leased)... .54,454 SF

**Total** 

148,273 SF

- Frontage on Beltway 8 and Telephone Road offers immediate access to both thoroughfares as well as close proximity to SH 288 and I-45
- Prime location provides access to Pearland rooftops within minutes via Telephone Road, as well as accessibility to Inner Loop demand drivers
- Optimal configuration with multiple points of ingress/egress and additional acreage for auto/trailer parking or outside storage
- "Green ready" design encompasses conduit for EV charging stations and roof spec sufficient for solar, to accommodate ESG needs

### 148,273 SF Available for Lease