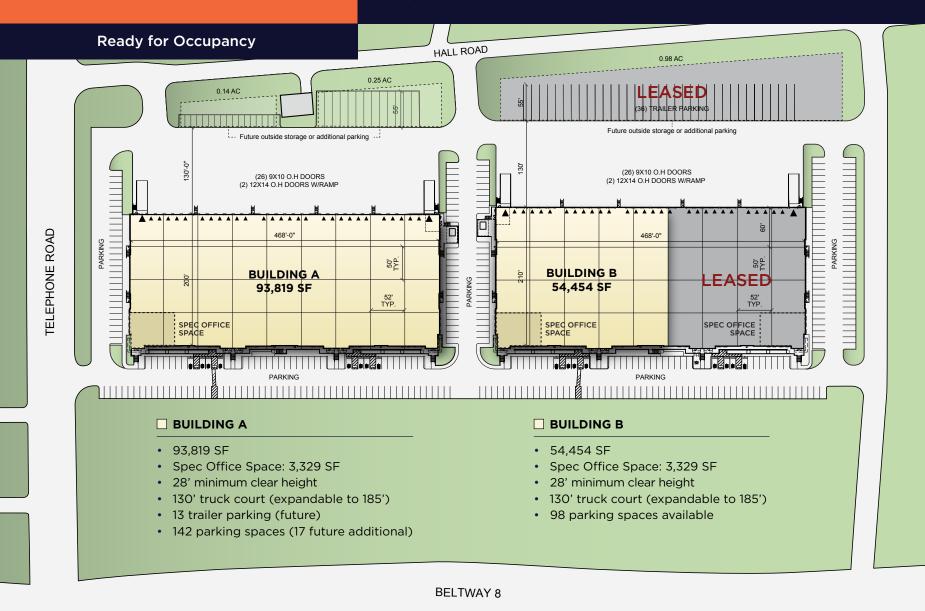

## 148,273 SF Available for Lease

Building A. ..93,819 SF Building B (Partially Leased)... .54,454 SF

**Total** 

148,273 SF

- Frontage on Beltway 8 and Telephone Road offers immediate access to both thoroughfares as well as close proximity to SH 288 and I-45
- Prime location provides access to Pearland rooftops within minutes via Telephone Road, as well as accessibility to Inner Loop demand drivers
- Optimal configuration with multiple points of ingress/egress and additional acreage for auto/trailer parking or outside storage
- "Green ready" design encompasses conduit for EV charging stations and roof spec sufficient for solar, to accommodate ESG needs

21K - 94K SF available

Beltway 8 frontage

28'

Immediate access to sizable rooftop consumption

### 148,273 SF Available for Lease