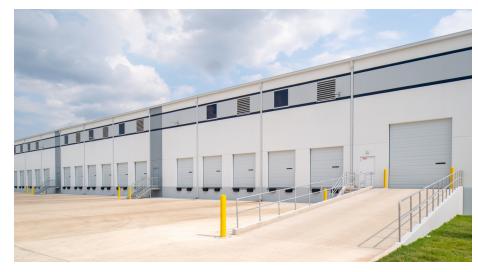

## 148,273 SF Available for Lease

Building A. ..93,819 SF Building B (Partially Leased)... .54,454 SF

**Total** 

148,273 SF

- Frontage on Beltway 8 and Telephone Road offers immediate access to both thoroughfares as well as close proximity to SH 288 and I-45
- Prime location provides access to Pearland rooftops within minutes via Telephone Road, as well as accessibility to Inner Loop demand drivers
- Optimal configuration with multiple points of ingress/egress and additional acreage for auto/trailer parking or outside storage
- "Green ready" design encompasses conduit for EV charging stations and roof spec sufficient for solar, to accommodate ESG needs

21K - 94K SF available

Beltway 8 frontage

28'

Immediate access to sizable rooftop consumption

### 148,273 SF Available for Lease