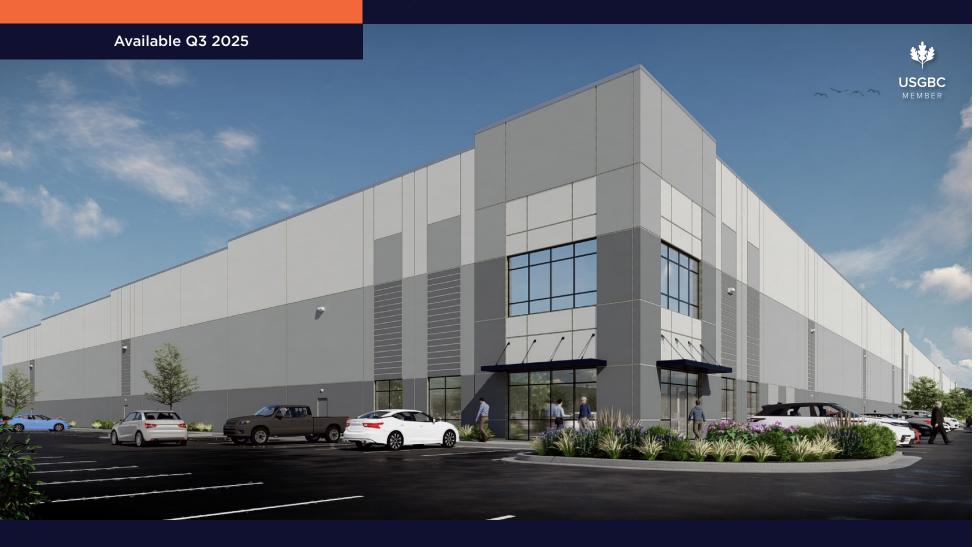

# **374,220 SF** Available for Lease

125K to 374K

SF available

### Constellation 485 South

Continental Boulevard, Charlotte, NC 28273

- Excellent access to multiple interstate interchanges, great visibility from I-485, as well as excellent local and regional distribution capability with signage/ marketing opportunities
- Proximity to major thoroughfares (2 miles or less to both Interstate 485 and Interstate 77) as well as 3.5 miles to the I-77/I-485 interchange. Constellation Continental is located 6.5 miles from Charlotte's airport and 10.6 miles from Downtown Charlotte
- Premium product in a constrained warehouse submarket where rooftop expansion and consumption continue to surge
- Green features including LEED certified design, LED lights, and conduit for EV charging