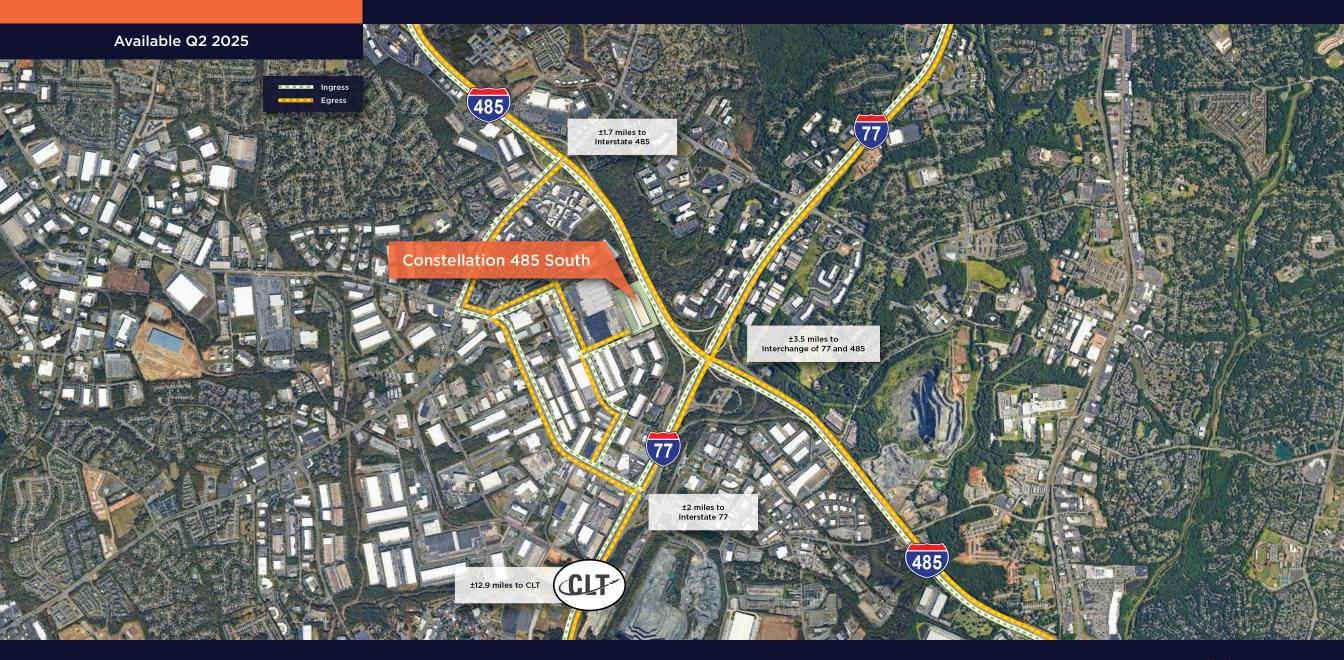

### Constellation 485 South

Continental Boulevard, Charlotte, NC 28273

- Excellent access to multiple interstate interchanges, great visibility from I-485, as well as excellent local and regional distribution capability with signage/ marketing opportunities
- Proximity to major thoroughfares (2 miles or less to both Interstate 485 and Interstate 77) as well as 3.5 miles to the I-77/I-485 interchange. Constellation Continental is located 6.5 miles from Charlotte's airport and 10.6 miles from Downtown Charlotte
- Premium product in a constrained warehouse submarket where rooftop expansion and consumption continue to surge
- Green features including LEED certified design, LED lights, and conduit for EV charging

<2 miles from key transportation arteries (Interstate 485 and Interstate 77)

**36'** Clear height Deep labor supply and substantial households nearby