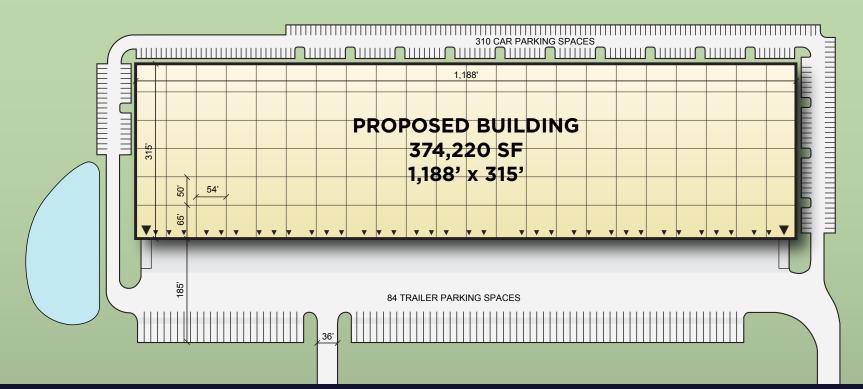

### BUILDING DETAILS

- 374,220 SF
- Rear Load (315' depth)
- 36' minimum clear height
- 65' speed bay

- 54' typical width
- 185' truck court with trailers
- 84 trailer parking spaces
- 310 parking spaces