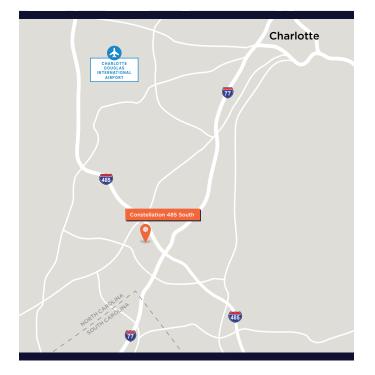

### Constellation 485 South

Continental Boulevard, Charlotte, NC 28273

- Excellent access to multiple interstate interchanges, great visibility from I-485, as well as excellent local and regional distribution capability with signage/ marketing opportunities
- Proximity to major thoroughfares (2 miles or less to both Interstate 485 and Interstate 77) as well as 3.5 miles to the I-77/I-485 interchange. Constellation Continental is located 6.5 miles from Charlotte's airport and 10.6 miles from Downtown Charlotte
- Premium product in a constrained warehouse submarket where rooftop expansion and consumption continue to surge
- Green features including LEED certified design, LED lights, and conduit for EV charging

<2 miles from key transportation arteries (Interstate 485 and Interstate 77)

**36'** Clear height Deep labor supply and substantial households nearby