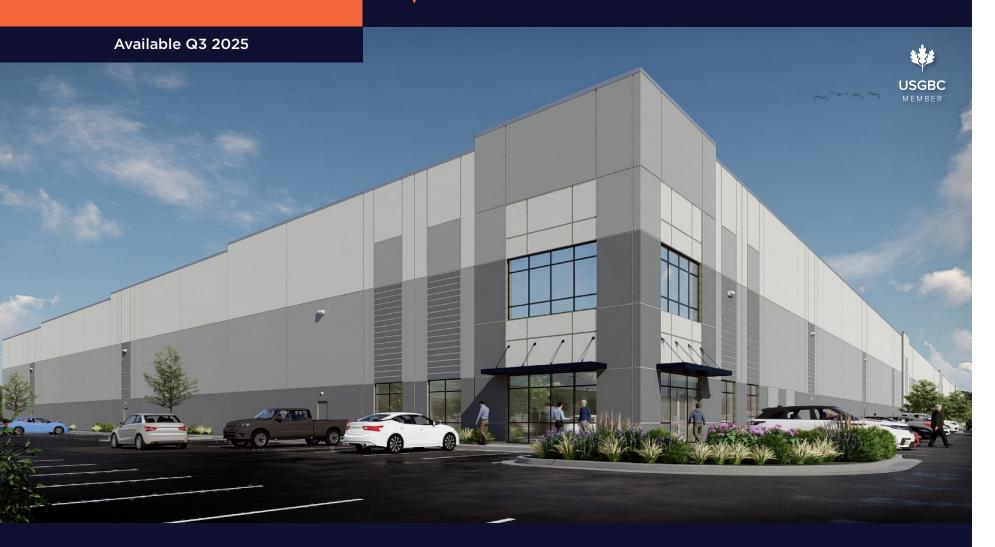

## 374,220 SF Available for Lease

Constellation 485 South

Continental Boulevard, Charlotte, NC 28273

(click or scan for website)

- Excellent access to multiple interstate interchanges, great visibility from I-485, as well as excellent local and regional distribution capability with signage/ marketing opportunities
- Proximity to major thoroughfares (2 miles or less to both Interstate 485 and Interstate 77) as well as 3.5 miles to the I-77/I-485 interchange. Constellation Continental is located 6.5 miles from Charlotte's airport and 10.6 miles from Downtown Charlotte
- Premium product in a constrained warehouse submarket where rooftop expansion and consumption continue to surge
- Green features including LEED certified design, LED lights, and conduit for EV charging

## 374,220 SF Available for Lease

Constellation 485 South
Continental Boulevard, Charlotte, NC 28273

Available Q2 2025

**OUTER** 