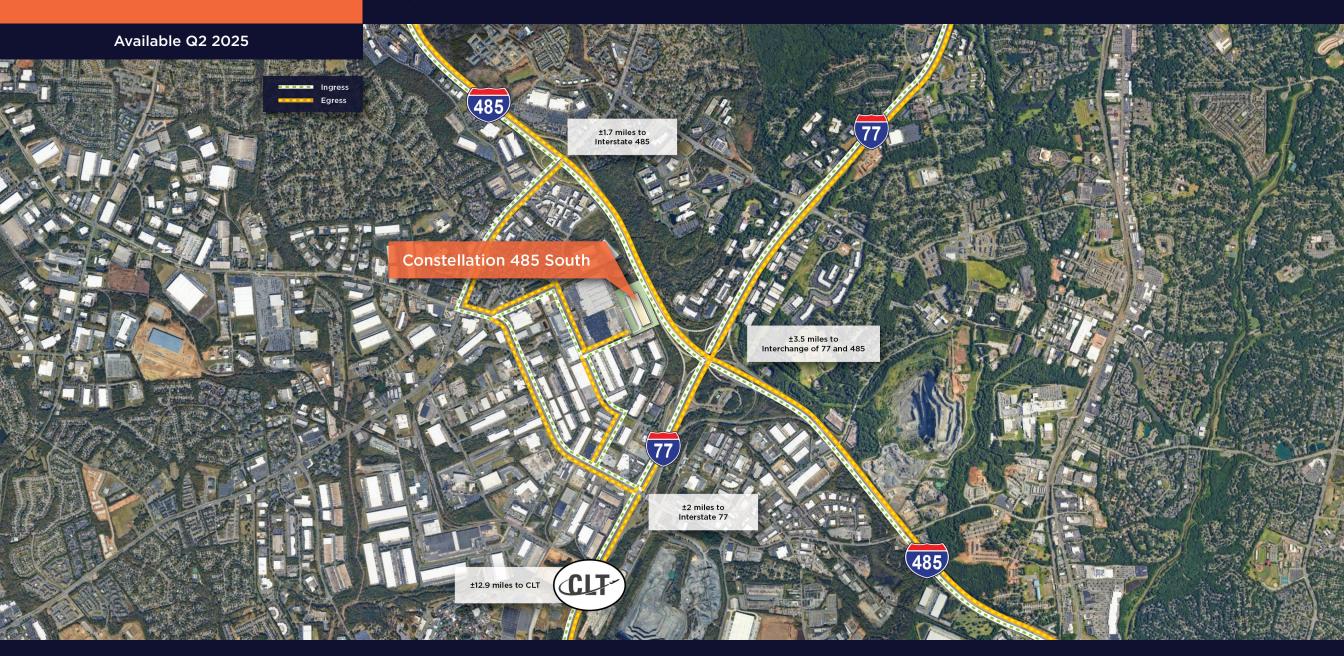

## 374,220 SF Available for Lease

Constellation 485 South

Continental Boulevard, Charlotte, NC 28273

(click or scan for website)

- Excellent access to multiple interstate interchanges, great visibility from I-485, as well as excellent local and regional distribution capability with signage/ marketing opportunities
- Proximity to major thoroughfares (2 miles or less to both Interstate 485 and Interstate 77) as well as 3.5 miles to the I-77/I-485 interchange. Constellation Continental is located 6.5 miles from Charlotte's airport and 10.6 miles from Downtown Charlotte
- Premium product in a constrained warehouse submarket where rooftop expansion and consumption continue to surge
- Green features including LEED certified design, LED lights, and conduit for EV charging

## 374,220 SF Available for Lease

Constellation 485 South
Continental Boulevard, Charlotte, NC 28273

Available Q2 2025

**OUTER** 