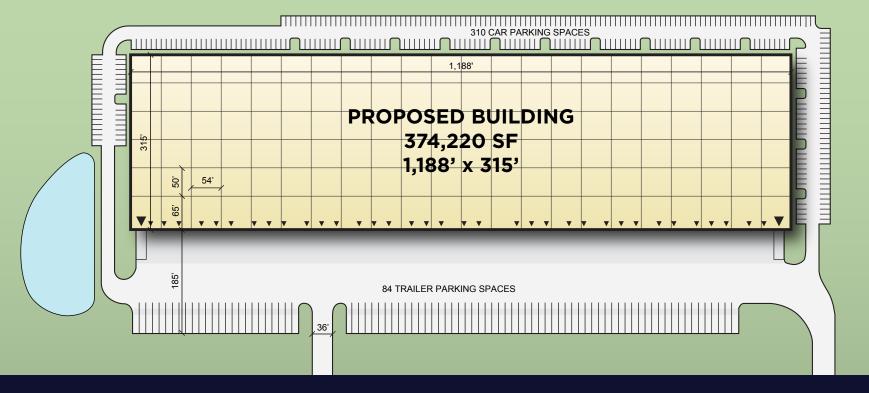

#### ■ BUILDING DETAILS

- 374,220 SF
- Rear Load (315' depth)
- 36' minimum clear height
- 65' speed bay

- 54' typical width
- 185' truck court with trailers
- 84 trailer parking spaces
- 310 parking spaces