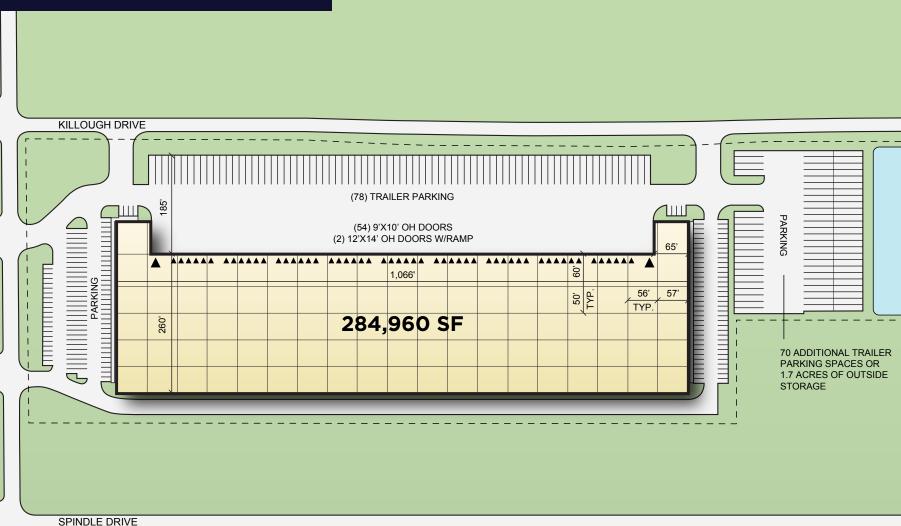

### **BUILDING HIGHLIGHTS**

- Front load configuration
- 36' clear height
- 185' truck court
- 78 trailer spaces
- 54 9'x10' overhead doors
- 2 drive-in 12'x14' motorized overhead doors with ramp
- ESFR sprinkler
- 60' speed bay
- 56' typical column spacing
- 192 parking spaces
- ±1.7 AC storage yard

# 284,960 SF Available for Lease

100K to 284K

SF available

Constellation Rosslyn 11891 N. Houston Rosslyn Road, Houston, TX 77086

(click or scan for website)

- Premier infill location in Houston's
  Northwest submarket
- Convenient access to Hwy 249 and Beltway 8
- State-of-the-art building featuring 36' clear height, 185' truck court and four points of ingress/egress
- 70 additional trailer spaces or 1.7 acres of outside storage
- Fully fenced/secure premises
- "Green ready" design encompasses conduit for EV charging stations and roof spec sufficient for solar to accommodate ESG needs