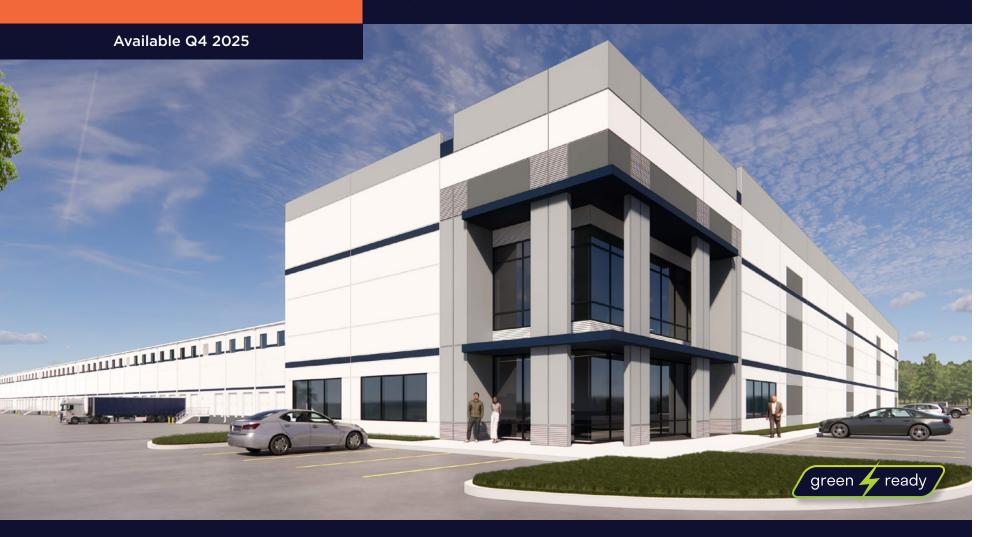

### Available Q4 2025

# 284,960 SF Available for Lease

100K to 284K

SF available

Constellation Rosslyn 11891 N. Houston Rosslyn Road, Houston, TX 77086

(click or scan for website)

- Premier infill location in Houston's
  Northwest submarket
- Convenient access to Hwy 249 and Beltway 8
- State-of-the-art building featuring 36' clear height, 185' truck court and four points of ingress/egress
- 70 additional trailer spaces or 1.7 acres of outside storage
- Fully fenced/secure premises
- "Green ready" design encompasses conduit for EV charging stations and roof spec sufficient for solar to accommodate ESG needs

**36'** clear height

1.3 miles from HWY 249 3.5 miles to Beltway 8